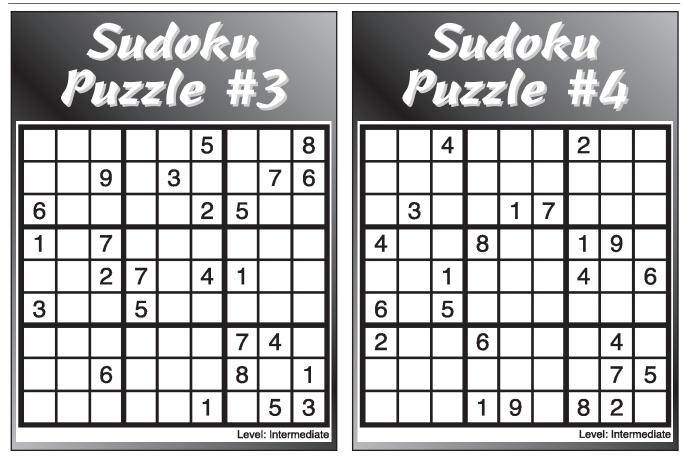

zle #1 |   |   |   |   |   |   |   |  |  |  |  |
|---|---------------------|---|---|---|---|---|---|---|--|--|--|--|
|   |                     |   | 8 | 1 | 5 |   | 6 |   |  |  |  |  |
|   | 9                   |   | 7 | 2 |   |   | 5 |   |  |  |  |  |
| 7 |                     | 1 | 3 |   | 9 |   |   |   |  |  |  |  |
|   | 2                   | 4 | 1 |   |   | 8 |   |   |  |  |  |  |
| 9 | 8                   |   |   | 7 |   | 6 | 3 |   |  |  |  |  |
| 1 |                     | 6 | 5 |   | 3 |   |   | 4 |  |  |  |  |
|   | 6                   |   |   |   | 1 |   | 8 |   |  |  |  |  |
| 2 |                     |   |   |   |   | 9 |   | 7 |  |  |  |  |
| 8 |                     |   |   | 3 |   |   | 1 | 6 |  |  |  |  |
|   | Level: Beginner     |   |   |   |   |   |   |   |  |  |  |  |





|   |   | Sudoku |   |   |   |   |   |   | p | u | Z | z      | k | e Answers |   |   |   |   |   |   |   |   |
|---|---|--------|---|---|---|---|---|---|---|---|---|--------|---|-----------|---|---|---|---|---|---|---|---|
| Ð | Г | 4      | 3 | 2 | 8 | 1 | 5 | 7 | 6 | 9 |   | P      |   | 4         | 9 | 7 | 1 | 5 | 2 | 3 | 6 | 8 |
| Ρ |   | 6      | 9 | 8 | 7 | 2 | 4 | 1 | 5 | 3 |   | P<br>U |   | 8         | З | 5 | 4 | 6 | 9 | 1 | 7 | 2 |
| 7 |   | 7      | 5 | 1 | З | 6 | 9 | 4 | 2 | 8 |   | 7      |   | 1         | 6 | 2 | З | 8 | 7 | 5 | 9 | 4 |
| Z |   | 3      | 2 | 4 | 1 | 9 | 6 | 8 | 7 | 5 |   | Z      |   | 2         | 1 | 3 | 9 | 7 | 8 | 6 | 4 | 5 |
|   |   | 0      | 0 | Ĺ | 4 | ١ | 0 | 6 | ( | ł |   |        |   | L         | 4 |   | ( | ( | 4 | 0 | 0 | ١ |

|    | Ŭ | U