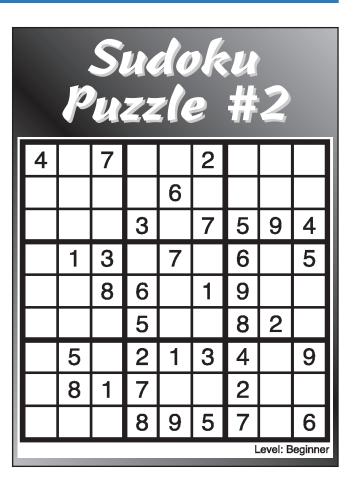

|   | Sudoku<br>Puzzle #1 |   |   |   |   |   |   |   |  |  |  |  |
|---|---------------------|---|---|---|---|---|---|---|--|--|--|--|
|   |                     |   | 8 | 1 | 5 |   | 6 |   |  |  |  |  |
|   | 9                   |   | 7 | 2 |   |   | 5 |   |  |  |  |  |
| 7 |                     | 1 | 3 |   | 9 |   |   |   |  |  |  |  |
|   | 2                   | 4 | 1 |   |   | 8 |   |   |  |  |  |  |
| 9 | 8                   |   |   | 7 |   | 6 | 3 |   |  |  |  |  |
| 1 |                     | 6 | 5 |   | 3 |   |   | 4 |  |  |  |  |
|   | 6                   |   |   |   | 1 |   | 8 |   |  |  |  |  |
| 2 |                     |   |   |   |   | 9 |   | 7 |  |  |  |  |
| 8 |                     |   |   | 3 |   |   | 1 | 6 |  |  |  |  |
|   | Level: Beginner     |   |   |   |   |   |   |   |  |  |  |  |